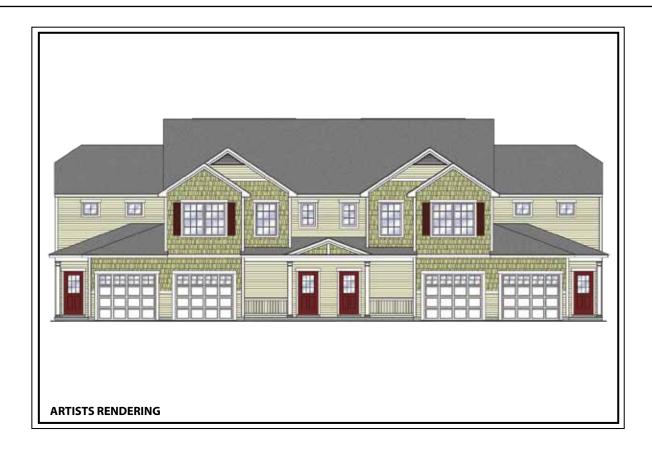

## THE CHESTNUT CONDOMINIUM

First Floor End Unit, 1,300 sq.ft.

**Marketing Disclaimer:** The renderings and visual media used in our marketing are for illustrative purposes only. They depict options and upgrades that are available to purchase but may not be included in the standard feature package. For a full list of our models, standard features and available options contact a member of our sales team. All plans and specifications are believed correct at time of publication, however accuracy is not fully guaranteed. All dimensions, sizes, and descriptions shown are approximate. Amedore Homes et al, reserves the right to revise content and pricing without notice or obligation.