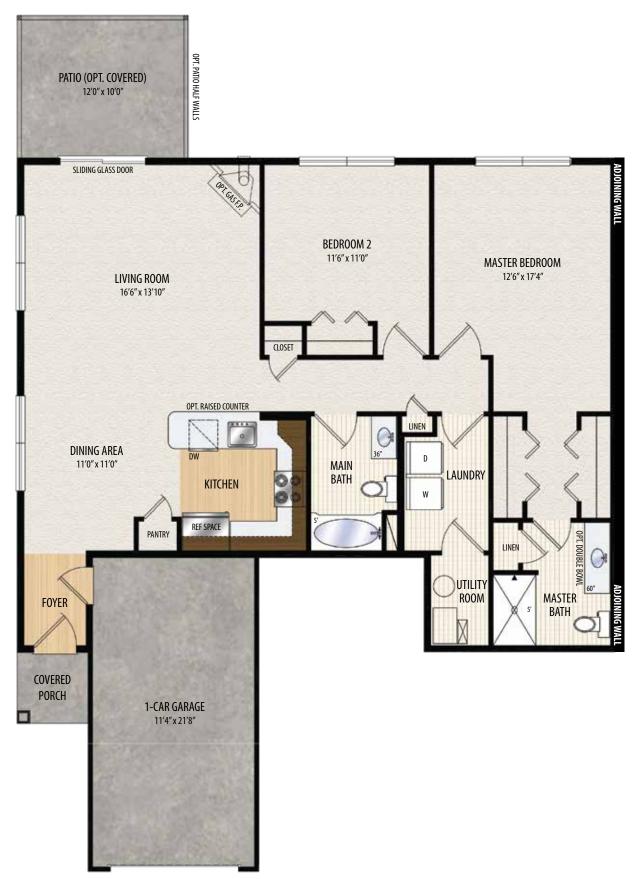

## THE CHESTNUT CONDOMINIUM

First Floor End Unit, 1,300 sq.ft.

**Marketing Disclaimer:** The renderings and visual media used in our marketing are for illustrative purposes only. They depict options and upgrades that are available to purchase but may not be included in the standard feature package. For a full list of our models, standard features and available options contact a member of our sales team. All plans and specifications are believed correct at time of publication, however accuracy is not fully guaranteed. All dimensions, sizes, and descriptions shown are approximate. Amedore Homes et al, reserves the right to revise content and pricing without notice or obligation.