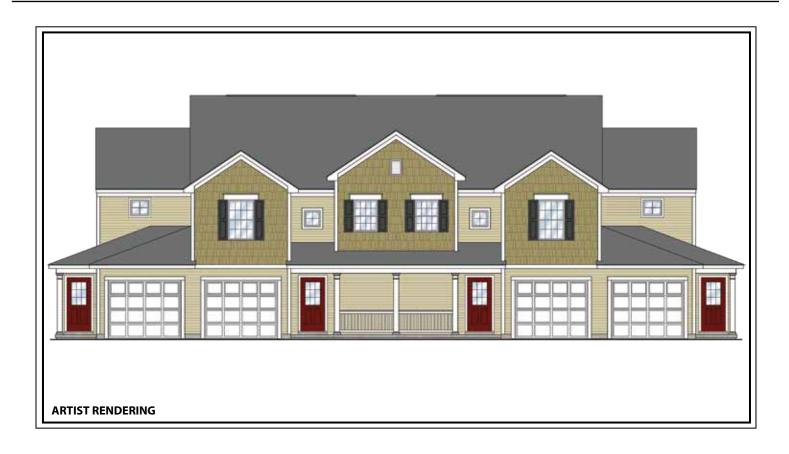

## THE **ASHBERRY** CONDOMINIIUM

First Floor Unit, 1,273 sq.ft.

**Marketing Disclaimer:** The renderings and visual media used in our marketing are for illustrative purposes only. They depict options and upgrades that are available to purchase but may not be included in the standard feature package. For a full list of our models, standard features and available options contact a member of our sales team. All plans and specifications are believed correct at time of publication, however accuracy is not fully guaranteed. All dimensions, sizes, and descriptions shown are approximate. 127 Maple Ave, LLC et al, reserves the right to revise content without notice or obligation.