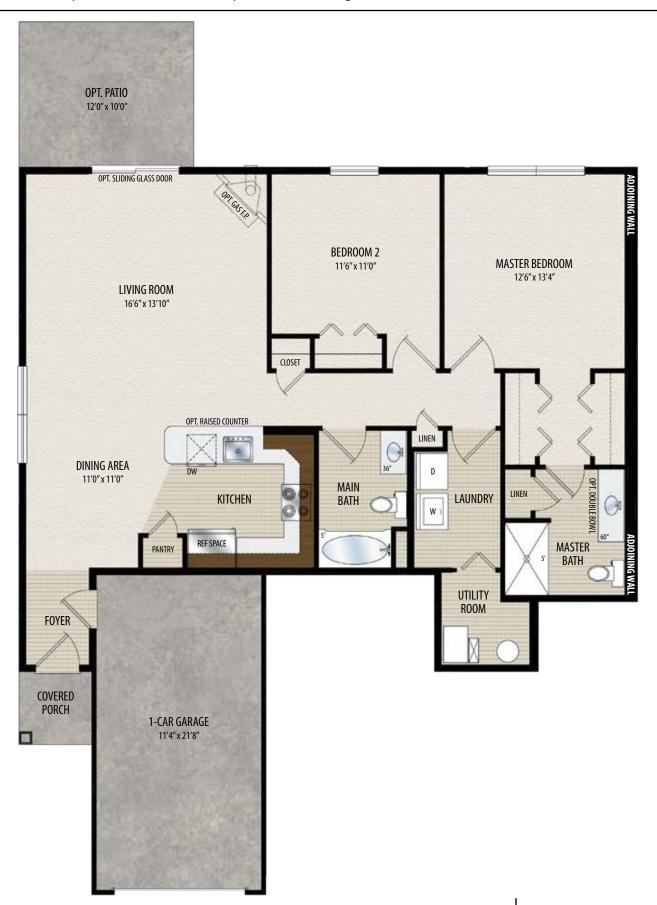

## THE **ASHBERRY** CONDOMINIIUM

First Floor Unit, 1,273 sq.ft.

**Marketing Disclaimer:** The renderings and visual media used in our marketing are for illustrative purposes only. They depict options and upgrades that are available to purchase but may not be included in the standard feature package. For a full list of our models, standard features and available options contact a member of our sales team. All plans and specifications are believed correct at time of publication, however accuracy is not fully guaranteed. All dimensions, sizes, and descriptions shown are approximate. 127 Maple Ave, LLC et al, reserves the right to revise content without notice or obligation.