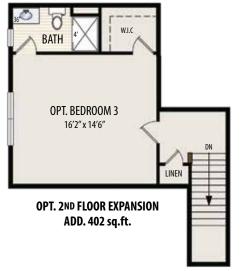

Highlighted in red, this private suite offers an optional full kitchen, dinette, living area for relaxation, a full bathroom, and a secluded bedroom.

OPT. DBL. WINDOW

Marketing Disclaimer: The renderings and visual media used in our marketing are for illustrative purposes only. They depict options and upgrades that are available to purchase but may not be included in the standard feature package. For a full list of our models, standard features and available options contact a member of our sales team. All plans and specifications are believed correct at time of publication, however accuracy is not fully guaranteed. All dimensions, sizes, and descriptions shown are approximate. Amedore Homes et al, reserves the right to revise content without notice or obligation.