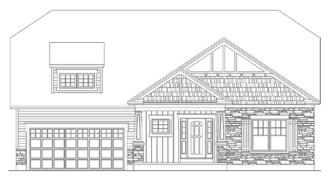

## THE **LEIGHTON** MULTI-GENERATION FLOORPLAN

1 Story, 2,272 sq.ft.

AMERICAN CRAFTSMAN elevation shown with optional cultured stone.

**AMERICAN CRAFTSMAN**Shown with optional cultured stone.

AMERICAN FARMHOUSE Shown with optional cultured stone and wood-framed awning with standing-seam roof.