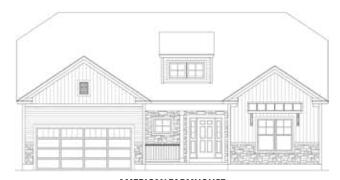

## THE **LEIGHTON** MULTI-GENERATION FLOORPLAN

1 Story, 2,272 sq.ft.

AMERICAN CRAFTSMAN elevation shown with optional cultured stone.

**AMERICAN CRAFTSMAN**Shown with optional cultured stone.

AMERICAN FARMHOUSE Shown with optional cultured stone and wood-framed awning with standing-seam roof.