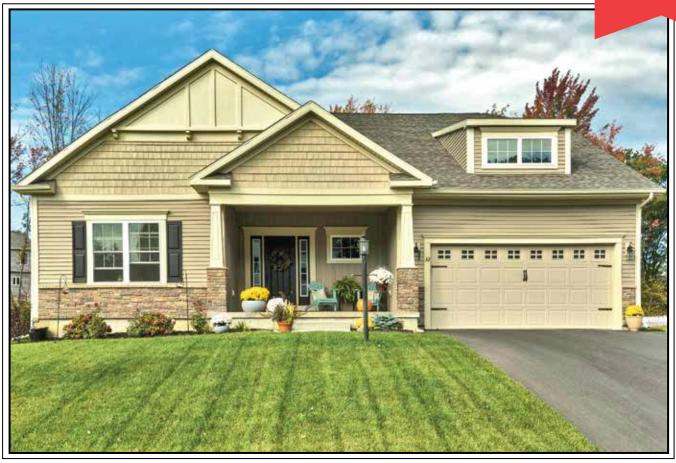

## THE **LEIGHTON** MULTI-GENERATION FLOORPLAN

1 Story, 2,272 sq.ft.

AMERICAN CRAFTSMAN elevation shown with optional cultured stone.

**AMERICAN CRAFTSMAN**Shown with optional cultured stone.

AMERICAN FARMHOUSE Shown with optional cultured stone and wood-framed awning with standing-seam roof.