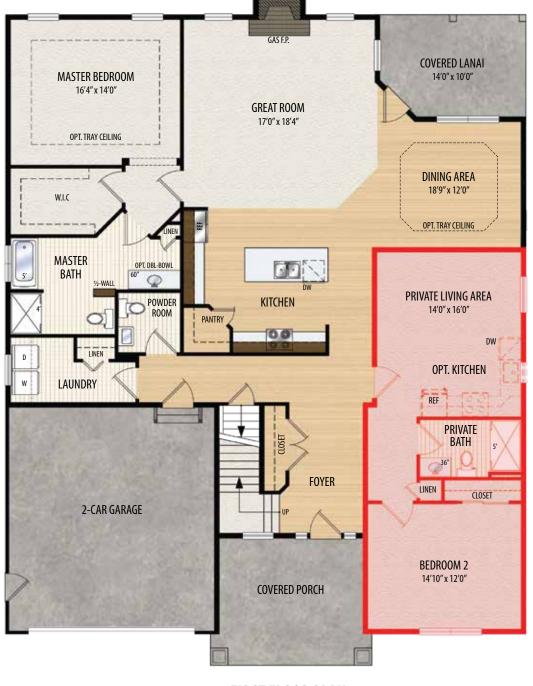

Highlighted in red, this private suite offers an optional full kitchen, dinette, living area for relaxation, a full bathroom, and a secluded bedroom.

OPT. DBL. WINDOW

Marketing Disclaimer: The renderings and visual media used in our marketing are for illustrative purposes only. They depict options and upgrades that are available to purchase but may not be included in the standard feature package. For a full list of our models, standard features and available options contact a member of our sales team. All plans and specifications are believed correct at time of publication, however accuracy is not fully guaranteed. All dimensions, sizes, and descriptions shown are approximate. Amedore Homes et al, reserves the right to revise content without notice or obligation.