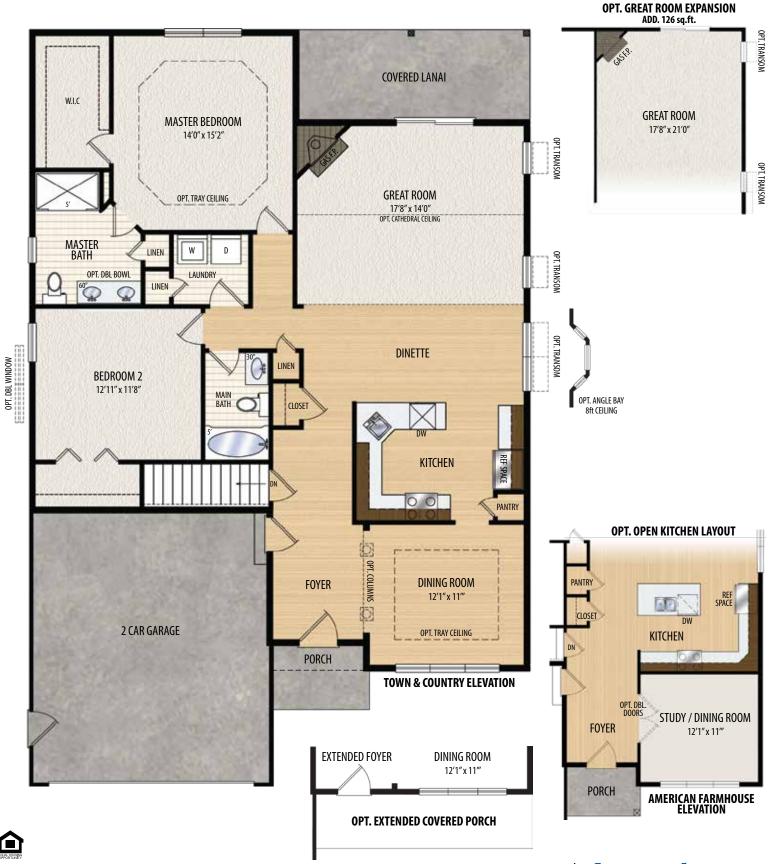

## THE BROOKDALE I

1 Story • 1,581 sq.ft. • 2 Bedrooms • 2 Baths • Dining Room • 2 Car Garage

Marketing Disclaimer: The renderings and visual media used in our marketing are for illustrative purposes only. They depict options and upgrades that are available to purchase but may not be included in the standard feature package. For a full list of our models, standard features and available options contact a member of our sales team. All plans and specifications are believed correct at time of publication, however accuracy is not fully guaranteed. All dimensions, sizes, and descriptions shown are approximate. Amedore Homes et al, reserves the right to revise content without notice or obligation.