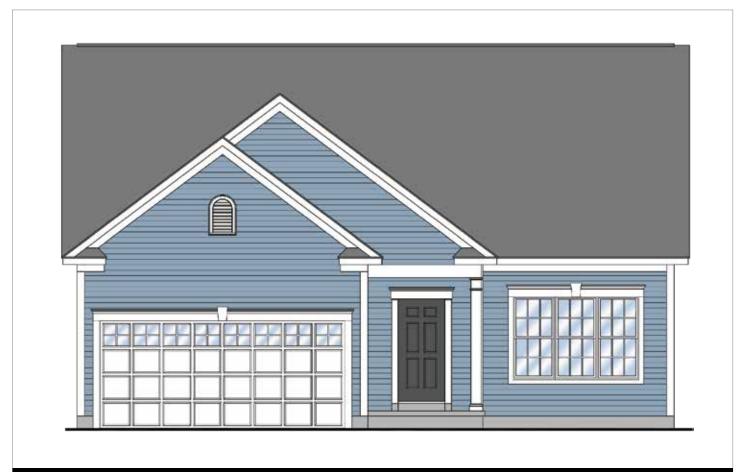

## THE BROOKDALE I

1 Story • 1,581 sq.ft. • 2 Bedrooms • 2 Baths • Dining Room • 2 Car Garage

Marketing Disclaimer: The renderings and visual media used in our marketing are for illustrative purposes only. They depict options and upgrades that are available to purchase but may not be included in the standard feature package. For a full list of our models, standard features and available options contact a member of our sales team. All plans and specifications are believed correct at time of publication, however accuracy is not fully guaranteed. All dimensions, sizes, and descriptions shown are approximate. Amedore Homes et al, reserves the right to revise content without notice or obligation.