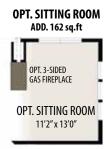

## THE MADSION ALTERNATE FLOORPLAN

2 Story • 3,171 sq.ft. • 4 Bedrooms • 3.5 Baths • Dining Room • Living Room • Opt. Study • 2 Car Garage (Opt. 3)

TOWN & COUNTRY ELEVATION

Marketing Disclaimer: The renderings and visual media used in our marketing are for illustrative purposes only. They depict options and upgrades that are available to purchase but may not be included in the standard feature package. For a full list of our models, standard features and available options contact a member of our sales team. All plans and specifications are believed correct at time of publication, however accuracy is not fully guaranteed. All dimensions, sizes, and descriptions shown are approximate. Amedore Homes et al, reserves the right to revise content without notice or obligation.