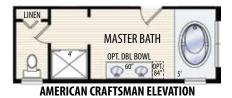

## THE MADSION ALTERNATE FLOORPLAN

2 Story • 3,171 sq.ft. • 4 Bedrooms • 3.5 Baths • Dining Room • Living Room • Opt. Study • 2 Car Garage (Opt. 3)

TOWN & COUNTRY ELEVATION

Marketing Disclaimer: The renderings and visual media used in our marketing are for illustrative purposes only. They depict options and upgrades that are available to purchase but may not be included in the standard feature package. For a full list of our models, standard features and available options contact a member of our sales team. All plans and specifications are believed correct at time of publication, however accuracy is not fully guaranteed. All dimensions, sizes, and descriptions shown are approximate. Amedore Homes et al, reserves the right to revise content without notice or obligation.