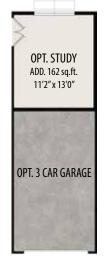

## THE MADISON

2 Story • 3,171 sq.ft. • 4 Bedrooms • 2.5 Baths • Living Room • Dining Room • Opt. Study • 2 Car Garage (Opt. 3)