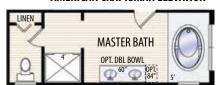

## THE MADSION ALTERNATE FLOORPLAN

2 Story • 3,171 sq.ft. • 4 Bedrooms • 3.5 Baths • Dining Room • Living Room • Opt. Study • 2 Car Garage (Opt. 3)

TOWN & COUNTRY ELEVATION

Marketing Disclaimer: The renderings and visual media used in our marketing are for illustrative purposes only. They depict options and upgrades that are available to purchase but may not be included in the standard feature package. For a full list of our models, standard features and available options contact a member of our sales team. All plans and specifications are believed correct at time of publication, however accuracy is not fully guaranteed. All dimensions, sizes, and descriptions shown are approximate. Amedore Homes et al, reserves the right to revise content without notice or obligation.