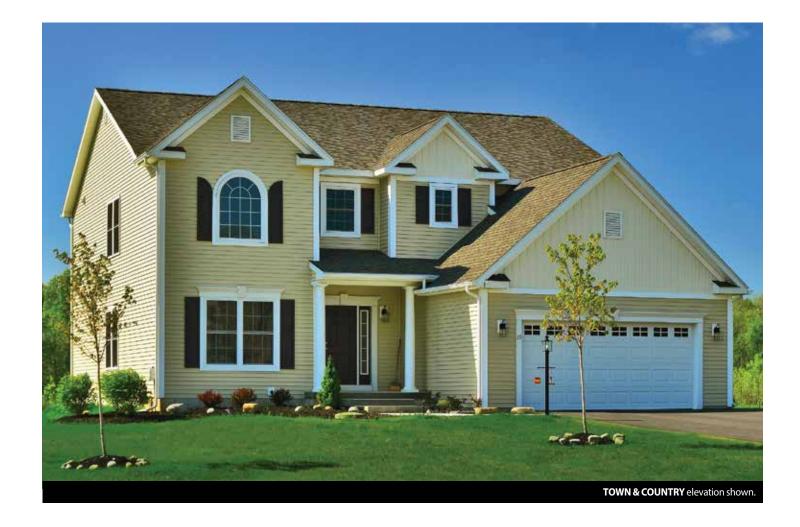

## THE MADISON 2 Story, 3,171 sq.ft.

**TOWN & COUNTRY** 

**AMERICAN CRAFTSMAN** 

## THE MADISON

2 Story • 3,171 sq.ft. • 4 Bedrooms • 2.5 Baths • Living Room • Dining Room • Opt. Study • 2 Car Garage (Opt. 3)