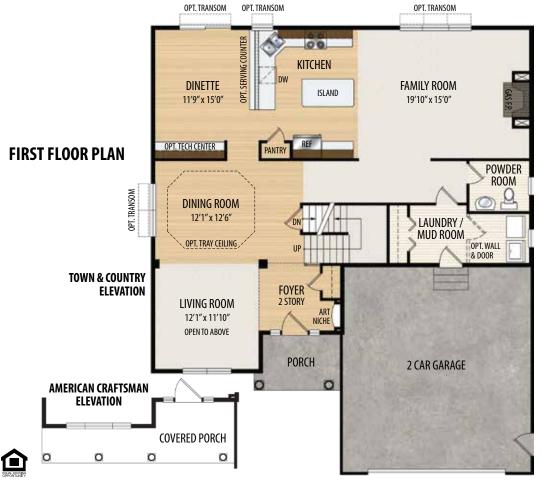

## THE MADISON 2 Story, 3,171 sq.ft.

**TOWN & COUNTRY** 

**AMERICAN CRAFTSMAN** 

## THE MADISON

2 Story • 3,171 sq.ft. • 4 Bedrooms • 2.5 Baths • Living Room • Dining Room • Opt. Study • 2 Car Garage (Opt. 3)