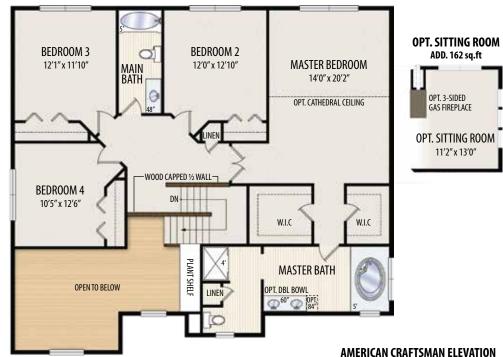

## **SECOND FLOOR PLAN**

OPT. TRANSOM

Marketing Disclaimer: The renderings and visual media used in our marketing are for illustrative purposes only. They depict options and upgrades that are available to purchase but may not be included in the standard feature package. For a full list of our models, standard features and available options contact a member of our sales team. All plans and specifications are believed correct at time of publication, however accuracy is not fully guaranteed. All dimensions, sizes, and descriptions shown are approximate. Amedore Homes et al, reserves the right to revise content without notice or obligation.

## THE MADSION ALTERNATE FLOORPLAN

2 Story • 3,171 sq.ft. • 4 Bedrooms • 3.5 Baths • Dining Room • Living Room • Opt. Study • 2 Car Garage (Opt. 3)

TOWN & COUNTRY ELEVATION

Marketing Disclaimer: The renderings and visual media used in our marketing are for illustrative purposes only. They depict options and upgrades that are available to purchase but may not be included in the standard feature package. For a full list of our models, standard features and available options contact a member of our sales team. All plans and specifications are believed correct at time of publication, however accuracy is not fully guaranteed. All dimensions, sizes, and descriptions shown are approximate. Amedore Homes et al, reserves the right to revise content without notice or obligation.