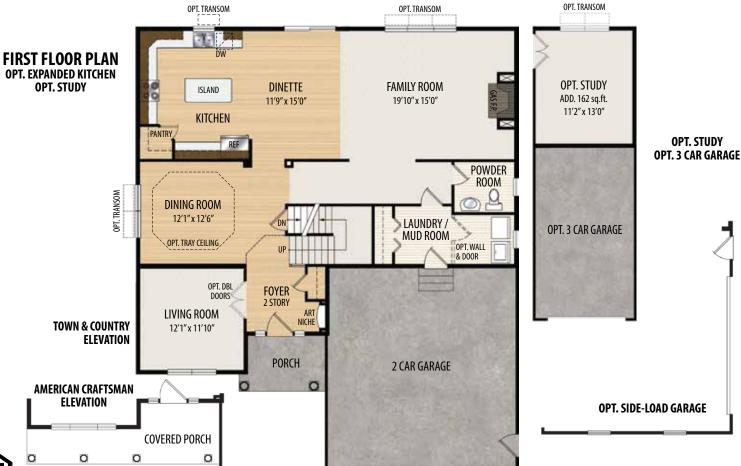

## THE MADISON 2 Story, 3,171 sq.ft.

**TOWN & COUNTRY** 

**AMERICAN CRAFTSMAN** 

## THE MADISON

2 Story • 3,171 sq.ft. • 4 Bedrooms • 2.5 Baths • Living Room • Dining Room • Opt. Study • 2 Car Garage (Opt. 3)

## THE MADSION ALTERNATE FLOORPLAN

2 Story • 3,171 sq.ft. • 4 Bedrooms • 3.5 Baths • Dining Room • Living Room • Opt. Study • 2 Car Garage (Opt. 3)

TOWN & COUNTRY ELEVATION

Marketing Disclaimer: The renderings and visual media used in our marketing are for illustrative purposes only. They depict options and upgrades that are available to purchase but may not be included in the standard feature package. For a full list of our models, standard features and available options contact a member of our sales team. All plans and specifications are believed correct at time of publication, however accuracy is not fully guaranteed. All dimensions, sizes, and descriptions shown are approximate. Amedore Homes et al, reserves the right to revise content without notice or obligation.