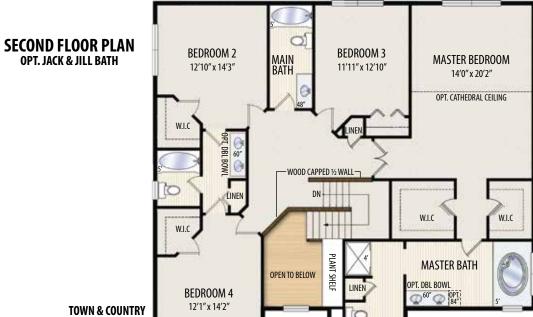

## THE MADISON 2 Story, 3,171 sq.ft.

**TOWN & COUNTRY** 

**AMERICAN CRAFTSMAN** 

## THE MADISON

2 Story • 3,171 sq.ft. • 4 Bedrooms • 2.5 Baths • Living Room • Dining Room • Opt. Study • 2 Car Garage (Opt. 3)

## **SECOND FLOOR PLAN**

OPT. TRANSOM

Marketing Disclaimer: The renderings and visual media used in our marketing are for illustrative purposes only. They depict options and upgrades that are available to purchase but may not be included in the standard feature package. For a full list of our models, standard features and available options contact a member of our sales team. All plans and specifications are believed correct at time of publication, however accuracy is not fully guaranteed. All dimensions, sizes, and descriptions shown are approximate. Amedore Homes et al, reserves the right to revise content without notice or obligation.