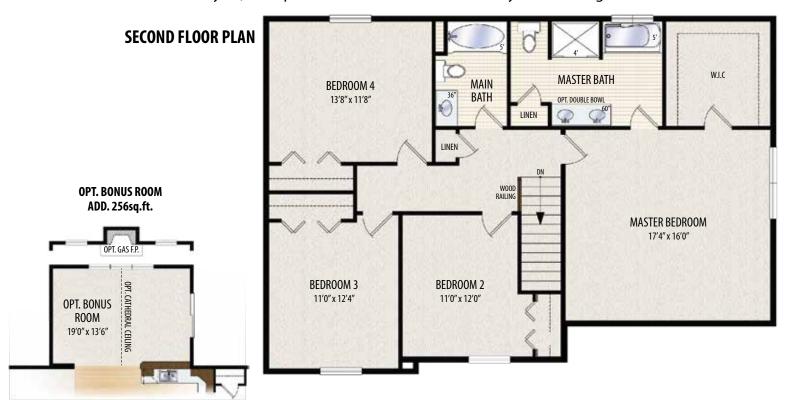

## THE TYLER

2 Story • 2,200 sq.ft. • 4 Bedrooms • 2.5 Baths • Study • 2 Car Garage

Marketing Disclaimer: The renderings and visual media used in our marketing are for illustrative purposes only. They depict options and upgrades that are available to purchase but may not be included in the standard feature package. For a full list of our models, standard features and available options contact a member of our sales team. All plans and specifications are believed correct at time of publication, however accuracy is not fully guaranteed. All dimensions, sizes, and descriptions shown are approximate. Amedore Homes et al, reserves the right to revise content without notice or obligation.