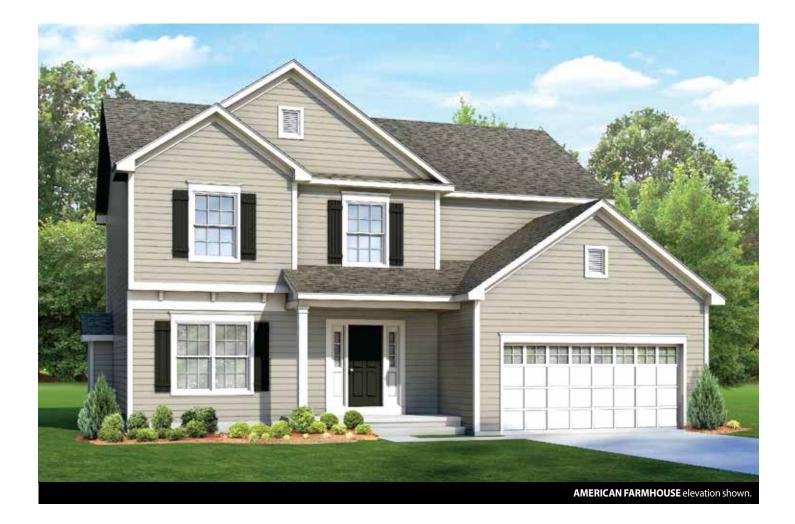

## THE TYLER 2 Story, 2,200 sq.ft.

TOWN & COUNTRY

## THE TYLER

2 Story • 2,200 sq.ft. • 4 Bedrooms • 2.5 Baths • Study • 2 Car Garage

Marketing Disclaimer: The renderings and visual media used in our marketing are for illustrative purposes only. They depict options and upgrades that are available to purchase but may not be included in the standard feature package. For a full list of our models, standard features and available options contact a member of our sales team. All plans and specifications are believed correct at time of publication, however accuracy is not fully guaranteed. All dimensions, sizes, and descriptions shown are approximate. Amedore Homes et al, reserves the right to revise content without notice or obligation.