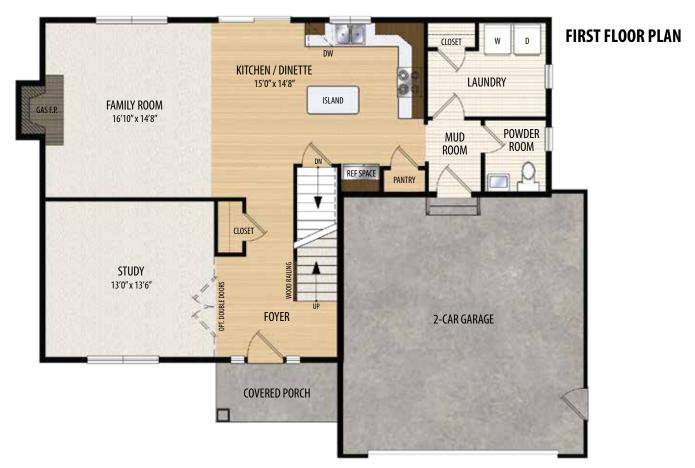

## THE TYLER 2 Story, 2,200 sq.ft.

TOWN & COUNTRY

## THE TYLER

2 Story • 2,200 sq.ft. • 4 Bedrooms • 2.5 Baths • Study • 2 Car Garage

Marketing Disclaimer: The renderings and visual media used in our marketing are for illustrative purposes only. They depict options and upgrades that are available to purchase but may not be included in the standard feature package. For a full list of our models, standard features and available options contact a member of our sales team. All plans and specifications are believed correct at time of publication, however accuracy is not fully guaranteed. All dimensions, sizes, and descriptions shown are approximate. Amedore Homes et al, reserves the right to revise content without notice or obligation.