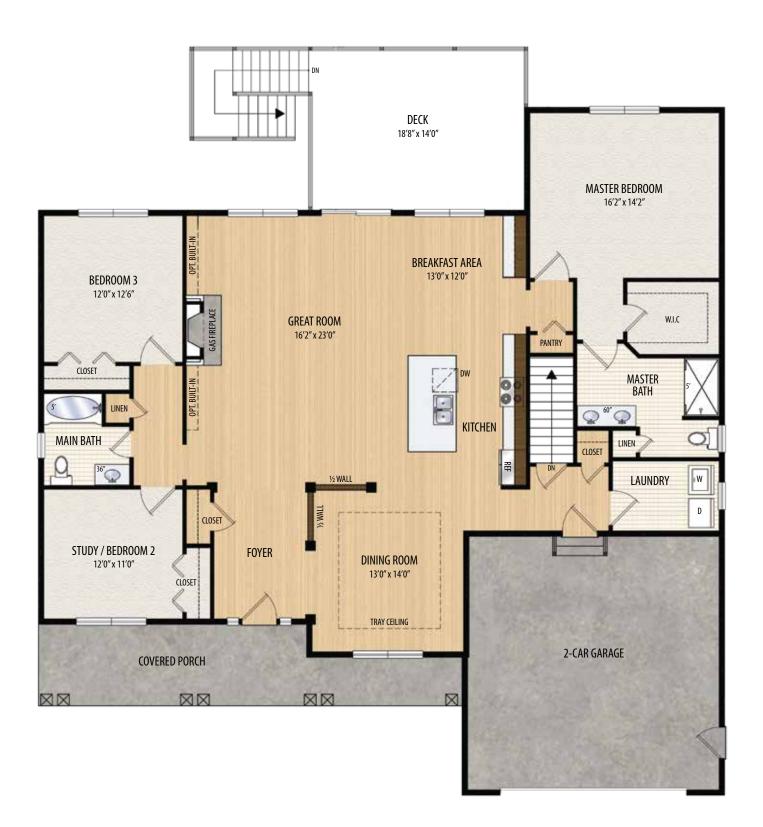

## THE DANBURY: 6 HERITAGE WAY

1 Story • 2,114 sq.ft. • 3 Bedrooms • 2 Baths • Dining Room • Walkout Basement • Deck • 2 Car Garage

EDUAL HOUSING OPPORTUNITY

Marketing Disclaimer: The renderings and visual media used in our marketing are for illustrative purposes only. They depict options and upgrades that are available to purchase but may not be included in the standard feature package. For a full list of our models, standard features and available options contact a member of our sales team. All plans and specifications are believed correct at time of publication, however accuracy is not fully guaranteed. All dimensions, sizes, and descriptions shown are approximate. Amedore Homes et al, reserves the right to revise content without notice or obligation.