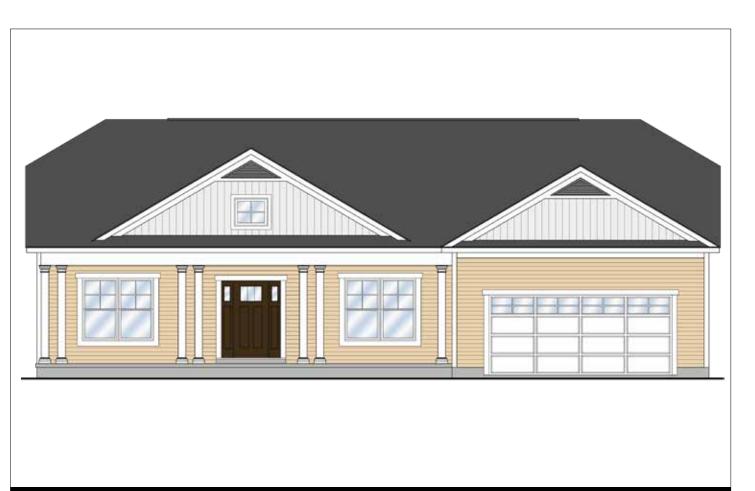

1 Story, 2,114 sq.ft.

The COUNTRY MANOR front elevation at 6 Heritage Way.

REAR ELEVATION at 6 Heritage Way

amedorehomes.com

## THE DANBURY: 6 HERITAGE WAY

1 Story • 2,114 sq.ft. • 3 Bedrooms • 2 Baths • Dining Room • Walkout Basement • Deck • 2 Car Garage

EDUAL HOUSING OPPORTUNITY

Marketing Disclaimer: The renderings and visual media used in our marketing are for illustrative purposes only. They depict options and upgrades that are available to purchase but may not be included in the standard feature package. For a full list of our models, standard features and available options contact a member of our sales team. All plans and specifications are believed correct at time of publication, however accuracy is not fully guaranteed. All dimensions, sizes, and descriptions shown are approximate. Amedore Homes et al, reserves the right to revise content without notice or obligation.