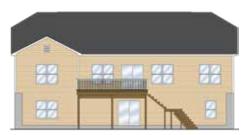

1 Story, 2,114 sq.ft.

The COUNTRY MANOR front elevation at 6 Heritage Way.

REAR ELEVATION at 6 Heritage Way

amedorehomes.com