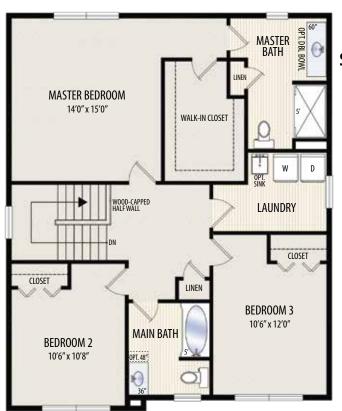

**AMERICAN FARMHOUSE** 

## THE GRAMERCY I

2 Story • 2,206 sq.ft. • 3 Bedrooms • 2.5 Baths • Living Room / Opt. Study • 2nd Floor Laundry • 2 Car Garage (Opt. 3)



## **SECOND FLOOR PLAN**



## **OPT. 2' KITCHEN & DINING EXPANSION**





Marketing Disclaimer: The renderings and visual media used in our marketing are for illustrative purposes only. They depict options and upgrades that are available to purchase but may not be included in the standard feature package. For a full list of our models, standard features and available options contact a member of our sales team. All plans and specifications are believed correct at time of publication, however accuracy is not fully guaranteed. All dimensions, sizes, and descriptions shown are approximate. Amedore Homes et al, reserves the right to revise content without notice or obligation.

518.456.1010 amedorehomes.com