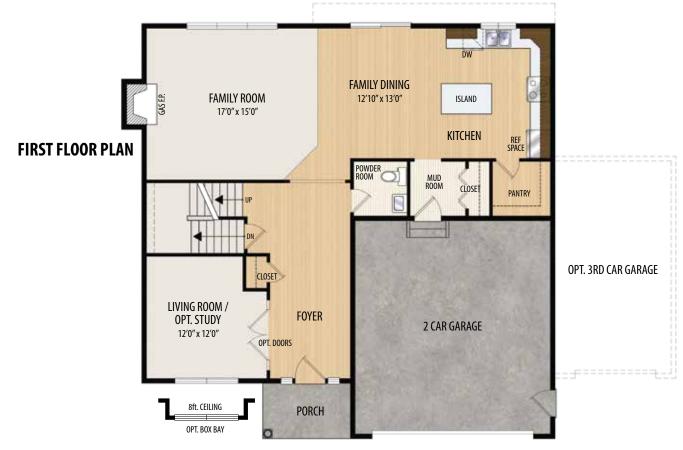

## THE GRAMERCY I

2 Story • 2,206 sq.ft. • 3 Bedrooms • 2.5 Baths • Living Room / Opt. Study • 2nd Floor Laundry • 2 Car Garage (Opt. 3)

## **SECOND FLOOR PLAN**