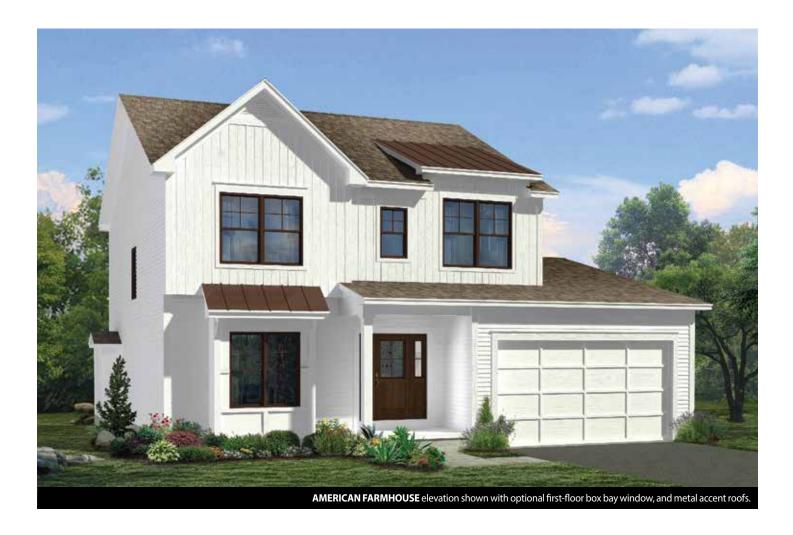

**AMERICAN FARMHOUSE** 

## THE GRAMERCY I

2 Story • 2,206 sq.ft. • 3 Bedrooms • 2.5 Baths • Living Room / Opt. Study • 2nd Floor Laundry • 2 Car Garage (Opt. 3)