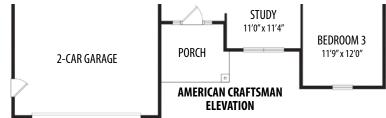

## 1 Story, 2,201 sq.ft.

AMERICAN FARMHOUSE elevation shown.

**AMERICAN CRAFTSMAN** 

## 1 Story • 2,201 sq.ft. • 3 Bedrooms • 2.5 Baths • Family Room • Study • 2 Car Garage

Marketing Disclaimer: The renderings and visual media used in our marketing are for illustrative purposes only. They depict options and upgrades that are available to purchase but may not be included in the standard feature package. For a full list of our models, standard features and available options contact a member of our sales team. All plans and specifications are believed correct at time of publication, however accuracy is not fully guaranteed. All dimensions, sizes, and descriptions shown are approximate. Amedore Homes et al, reserves the right to revise content without notice or obligation.