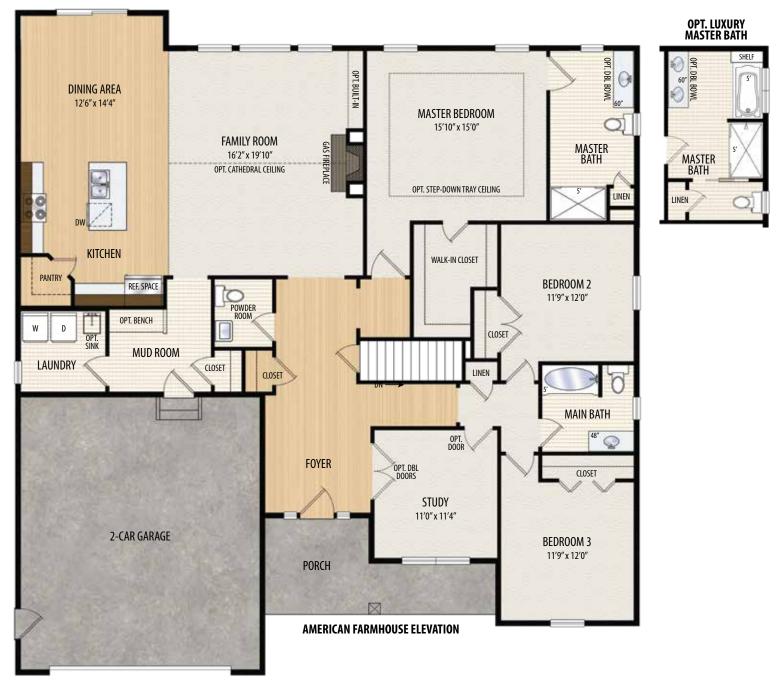

## 1 Story, 2,201 sq.ft.

AMERICAN FARMHOUSE elevation shown.

**AMERICAN CRAFTSMAN** 

## 1 Story • 2,201 sq.ft. • 3 Bedrooms • 2.5 Baths • Family Room • Study • 2 Car Garage

Marketing Disclaimer: The renderings and visual media used in our marketing are for illustrative purposes only. They depict options and upgrades that are available to purchase but may not be included in the standard feature package. For a full list of our models, standard features and available options contact a member of our sales team. All plans and specifications are believed correct at time of publication, however accuracy is not fully guaranteed. All dimensions, sizes, and descriptions shown are approximate. Amedore Homes et al, reserves the right to revise content without notice or obligation.