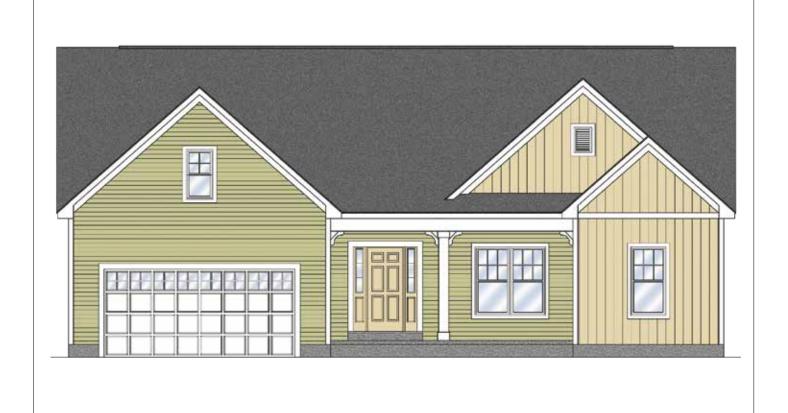

## 1 Story, 2,201 sq.ft.

AMERICAN FARMHOUSE elevation shown.

**AMERICAN CRAFTSMAN** 

## 1 Story • 2,201 sq.ft. • 3 Bedrooms • 2.5 Baths • Family Room • Study • 2 Car Garage

Marketing Disclaimer: The renderings and visual media used in our marketing are for illustrative purposes only. They depict options and upgrades that are available to purchase but may not be included in the standard feature package. For a full list of our models, standard features and available options contact a member of our sales team. All plans and specifications are believed correct at time of publication, however accuracy is not fully guaranteed. All dimensions, sizes, and descriptions shown are approximate. Amedore Homes et al, reserves the right to revise content without notice or obligation.