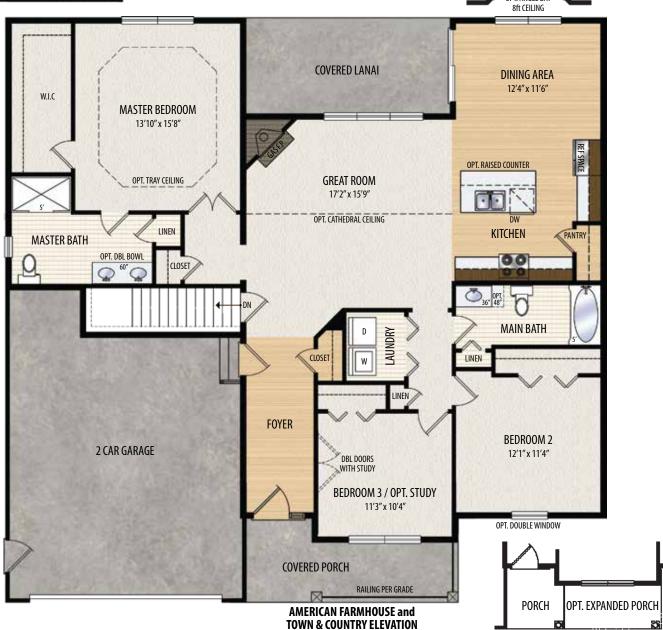

## THE WORTHINGTON

1 Story, 1,657 sq.ft.

**TOWN & COUNTRY** 

AMERICAN FARMHOUSE

## THE WORTHINGTON

1 Story • 1,657 sq.ft. • 3 Bedrooms • 2 Baths • Opt. Study • Covered Lanai • 2 Car Garage

OPT. LUXURY MASTER BATH

OPT. GREAT ROOM EXPANSION ADD. 136 sq.ft.

OPT. ANGLE BAY

Marketing Disclaimer: The renderings and visual media used in our marketing are for illustrative purposes only. They depict options and upgrades that are available to purchase but may not be included in the standard feature package. For a full list of our models, standard features and available options contact a member of our sales team. All plans and specifications are believed correct at time of publication, however accuracy is not fully guaranteed. All dimensions, sizes, and descriptions shown are approximate. Amedore Homes et al, reserves the right to revise content without notice or obligation.