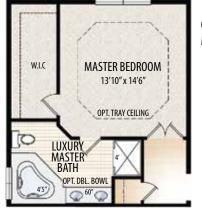

## THE WORTHINGTON

1 Story • 1,657 sq.ft. • 3 Bedrooms • 2 Baths • Opt. Study • Covered Lanai • 2 Car Garage

OPT. LUXURY MASTER BATH

OPT. GREAT ROOM EXPANSION ADD. 136 sq.ft.

OPT. ANGLE BAY

Marketing Disclaimer: The renderings and visual media used in our marketing are for illustrative purposes only. They depict options and upgrades that are available to purchase but may not be included in the standard feature package. For a full list of our models, standard features and available options contact a member of our sales team. All plans and specifications are believed correct at time of publication, however accuracy is not fully guaranteed. All dimensions, sizes, and descriptions shown are approximate. Amedore Homes et al, reserves the right to revise content without notice or obligation.