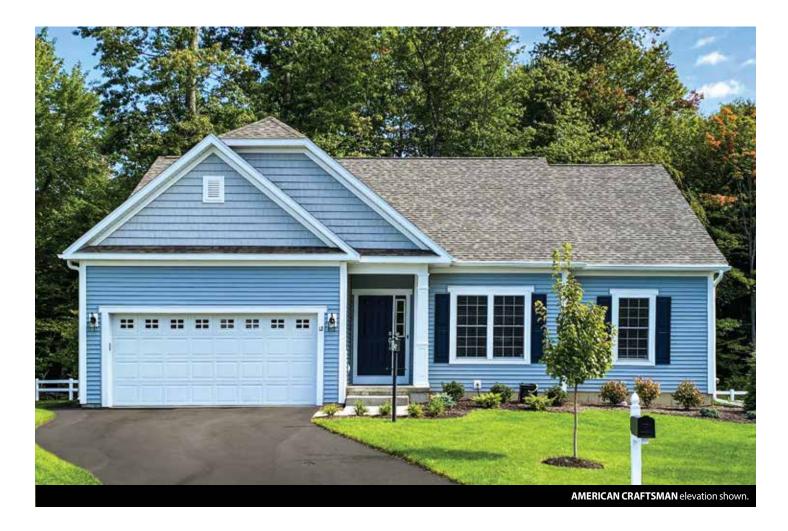

## THE WORTHINGTON

1 Story, 1,657 sq.ft.









**TOWN & COUNTRY** 

AMERICAN FARMHOUSE

## THE WORTHINGTON

1 Story • 1,657 sq.ft. • 3 Bedrooms • 2 Baths • Opt. Study • Covered Lanai • 2 Car Garage



OPT. LUXURY MASTER BATH

OPT. GREAT ROOM EXPANSION ADD. 136 sq.ft.



OPT. ANGLE BAY





Marketing Disclaimer: The renderings and visual media used in our marketing are for illustrative purposes only. They depict options and upgrades that are available to purchase but may not be included in the standard feature package. For a full list of our models, standard features and available options contact a member of our sales team. All plans and specifications are believed correct at time of publication, however accuracy is not fully guaranteed. All dimensions, sizes, and descriptions shown are approximate. Amedore Homes et al, reserves