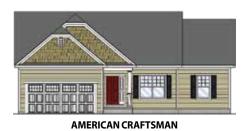

## THE WORTHINGTON

1 Story, 1,657 sq.ft.









**TOWN & COUNTRY** 

AMERICAN FARMHOUSE

## THE WORTHINGTON

1 Story • 1,657 sq.ft. • 3 Bedrooms • 2 Baths • Opt. Study • Covered Lanai • 2 Car Garage



OPT. LUXURY MASTER BATH

OPT. GREAT ROOM EXPANSION ADD. 136 sq.ft.



OPT. ANGLE BAY





Marketing Disclaimer: The renderings and visual media used in our marketing are for illustrative purposes only. They depict options and upgrades that are available to purchase but may not be included in the standard feature package. For a full list of our models, standard features and available options contact a member of our sales team. All plans and specifications are believed correct at time of publication, however accuracy is not fully guaranteed. All dimensions, sizes, and descriptions shown are approximate. Amedore Homes et al, reserves t