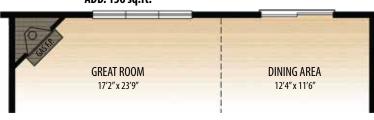

## THE WORTHINGTON

1 Story • 1,657 sq.ft. • 3 Bedrooms • 2 Baths • Opt. Study • Covered Lanai • 2 Car Garage

OPT. LUXURY MASTER BATH

OPT. GREAT ROOM EXPANSION ADD. 136 sq.ft.

OPT. ANGLE BAY

Marketing Disclaimer: The renderings and visual media used in our marketing are for illustrative purposes only. They depict options and upgrades that are available to purchase but may not be included in the standard feature package. For a full list of our models, standard features and available options contact a member of our sales team. All plans and specifications are believed correct at time of publication, however accuracy is not fully guaranteed. All dimensions, sizes, and descriptions shown are approximate. Amedore Homes et al, reserves the right to revise content without notice or obligation.