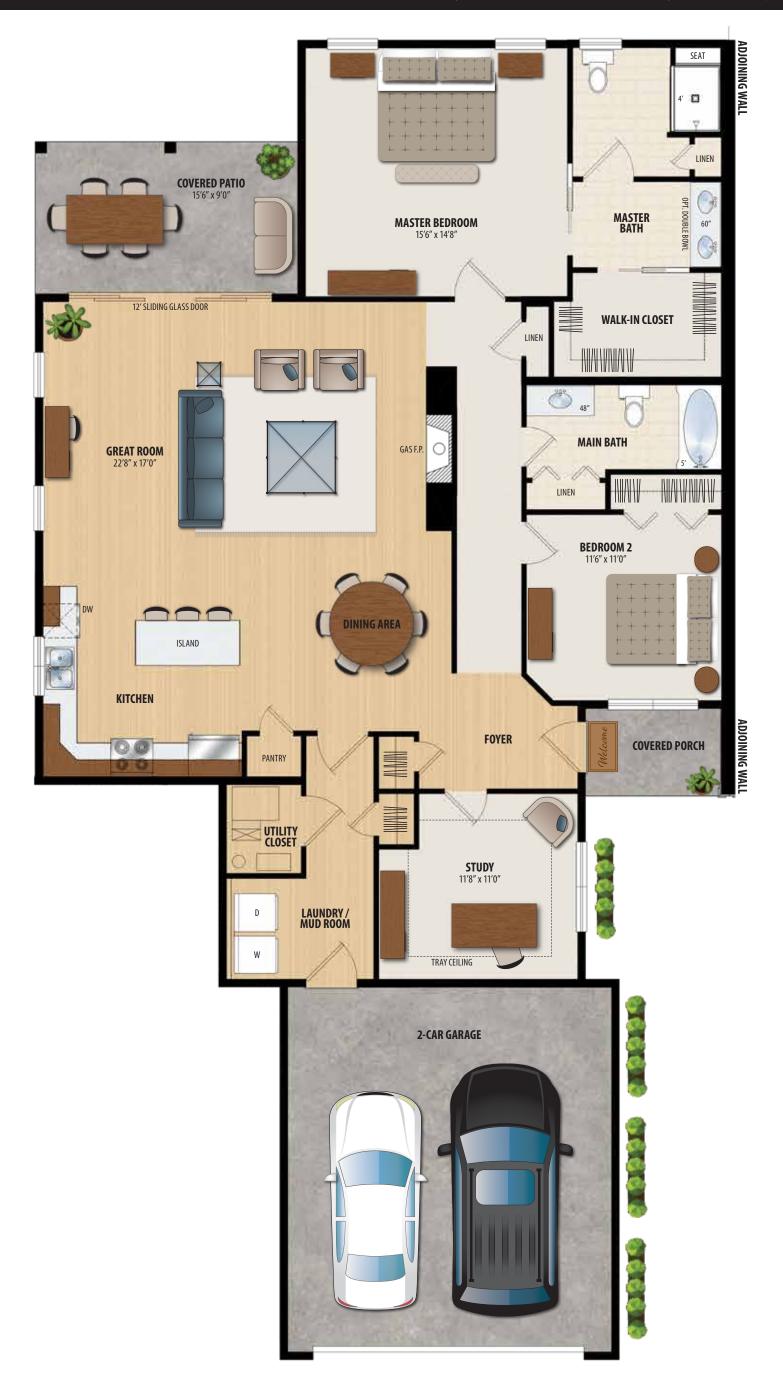

## THE LOGAN CONDOMINIUM

Main Floor Unit • 1,792 Heated sq.ft. • 2 Bedrooms • 2 Full Baths • Study • Covered Patio • Private Entry • 2-Car Garage

Marketing Disclaimer: The renderings and visual media used in our marketing are for illustrative purposes only. They depict options and upgrades that are available to purchase but may not be included in the standard feature package. For a full list of our models, standard features and available options contact a member of our sales team. All plans and specifications are believed correct at time of publication, however accuracy is not fully guaranteed. All dimensions, sizes, and descriptions shown are approximate. Amedore Homes et al, reserves the right to revise content without notice or obligation.

## THE LOGAN CONDOMINIOM

Main Unit • 1,792 Heated sq.ft. • 2 Bedrooms • 2 Full Baths • Study • Covered Patio • Private Entry • 2-Car Garage

Marketing Disclaimer: The renderings and visual media used in our marketing are for illustrative purposes only. They may depict options and upgrades that are available to purchase but may not be included in the standard feature package. For a full list of our models, standard features and available options contact a member of our sales team. All plans and specifications are believed correct at time of publication, however accuracy is not fully guaranteed. All dimensions, sizes, and descriptions shown are approximate. Amedore Homes et al, reserves the right to revise content without notice or obligation. 518.456.1010 amedorehomes.com