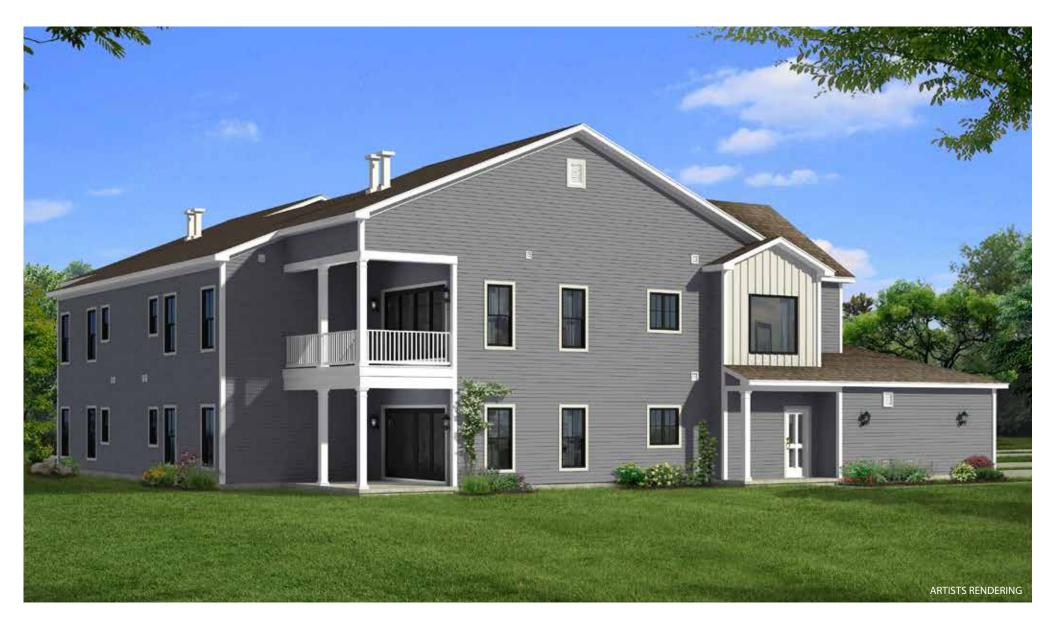

## THE LOGAN CONDOMINIUM

Main Floor Unit • 1,792 Heated sq.ft. • 2 Bedrooms • 2 Full Baths • Study • Covered Patio • Private Entry • 2-Car Garage

Marketing Disclaimer: The renderings and visual media used in our marketing are for illustrative purposes only. They depict options and upgrades that are available to purchase but may not be included in the standard feature package. For a full list of our models, standard features and available options contact a member of our sales team. All plans and specifications are believed correct at time of publication, however accuracy is not fully guaranteed. All dimensions, sizes, and descriptions shown are approximate. Amedore Homes et al, reserves the right to revise content without notice or obligation.

## THE LOGAN CONDOMINIOM

Main Unit • 1,792 Heated sq.ft. • 2 Bedrooms • 2 Full Baths • Study • Covered Patio • Private Entry • 2-Car Garage

Marketing Disclaimer: The renderings and visual media used in our marketing are for illustrative purposes only. They may depict options and upgrades that are available to purchase but may not be included in the standard feature package. For a full list of our models, standard features and available options contact a member of our sales team. All plans and specifications are believed correct at time of publication, however accuracy is not fully guaranteed. All dimensions, sizes, and descriptions shown are approximate. Amedore Homes et al, reserves the right to revise content without notice or obligation. 518.456.1010 amedorehomes.com