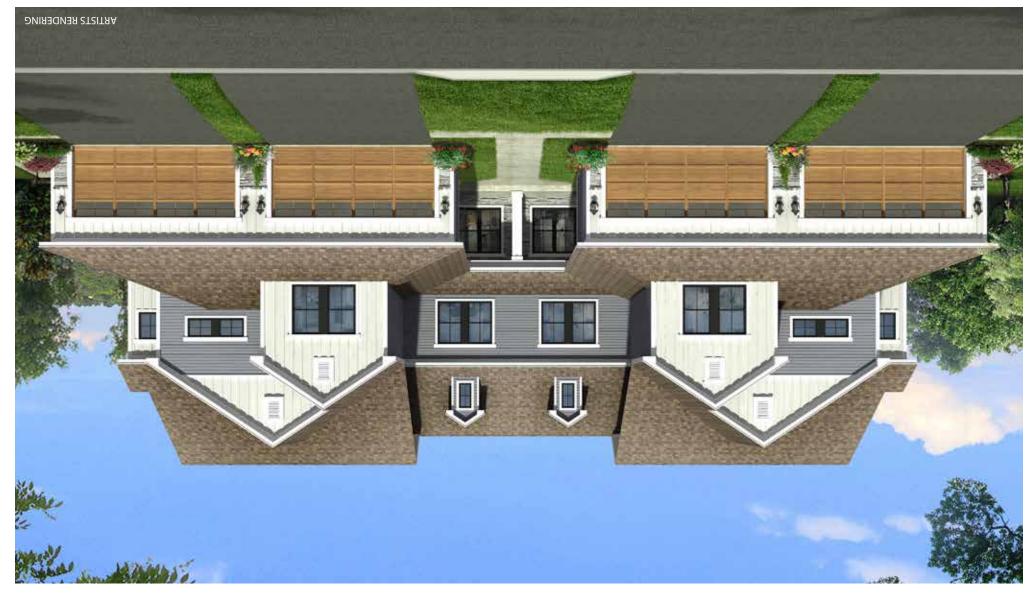

## THE LOGAN CONDOMINIUM

Main Floor Unit • 1,792 Heated sq.ft. • 2 Bedrooms • 2 Full Baths • Study • Covered Patio • Private Entry • 2-Car Garage

Marketing Disclaimer: The renderings and visual media used in our marketing are for illustrative purposes only. They depict options and upgrades that are available to purchase but may not be included in the standard feature package. For a full list of our models, standard features and available options contact a member of our sales team. All plans and specifications are believed correct at time of publication, however accuracy is not fully guaranteed. All dimensions, sizes, and descriptions shown are approximate. Amedore Homes et al, reserves the right to revise content without notice or obligation.

## THE LOGAN CONDOMINIOM

Main Unit • 1,792 Heated sq.ft. • 2 Bedrooms • 2 Full Baths • Study • Covered Patio • Private Entry • 2-Car Garage

Marketing Disclaimer: The renderings and visual media used in our marketing are for illustrative purposes only. They may depict options and upgrades that are available to purchase but may not be included in the standard feature package. For a full list of our models, standard features and available options contact a member of our sales team. All plans and specifications are believed correct at time of publication, however accuracy is not fully guaranteed. All dimensions, sizes, and descriptions shown are approximate. Amedore Homes et al, reserves the right to revise content without notice or obligation. 518.456.1010 amedorehomes.com