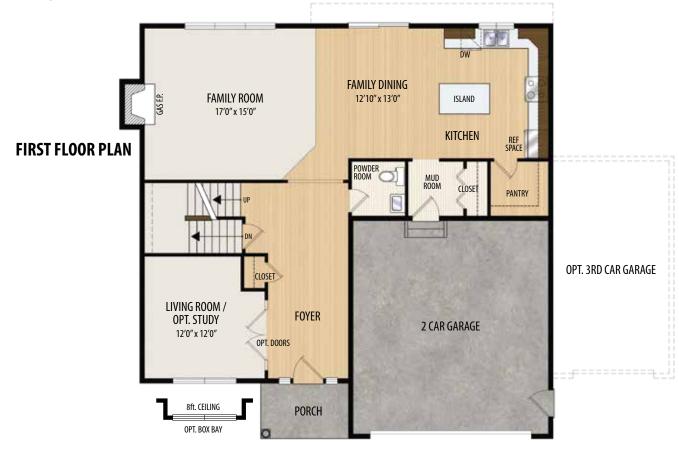

## THE GRAMERCY I

2 Story • 2,206 sq.ft. • 3 Bedrooms • 2.5 Baths • Living Room / Opt. Study • 2nd Floor Laundry • 2 Car Garage (Opt. 3)