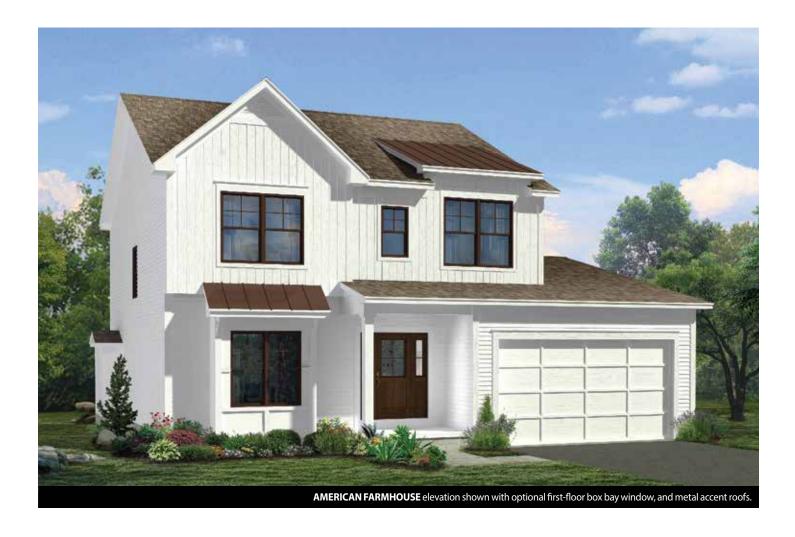

**AMERICAN FARMHOUSE** 

## THE GRAMERCY I

2 Story • 2,206 sq.ft. • 3 Bedrooms • 2.5 Baths • Living Room / Opt. Study • 2nd Floor Laundry • 2 Car Garage (Opt. 3)