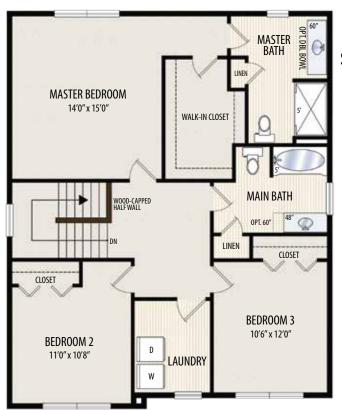

**AMERICAN FARMHOUSE** 

## THE GRAMERCY I

2 Story • 2,206 sq.ft. • 3 Bedrooms • 2.5 Baths • Living Room / Opt. Study • 2nd Floor Laundry • 2 Car Garage (Opt. 3)



### **SECOND FLOOR PLAN**

# OPT. 2' KITCHEN & DINING EXPANSION



#### **OPT. 2' KITCHEN & DINING EXPANSION**





Marketing Disclaimer: The renderings and visual media used in our marketing are for illustrative purposes only. They depict options and upgrades that are available to purchase but may not be included in the standard feature package. For a full list of our models, standard features and available options contact a member of our sales team. All plans and specifications are believed correct at time of publication, however accuracy is not fully guaranteed. All dimensions, sizes, and descriptions shown are approximate. Amedore Homes et al, reserves the right to revise content without notice or obligation.

518.456.1010 amedorehomes.com