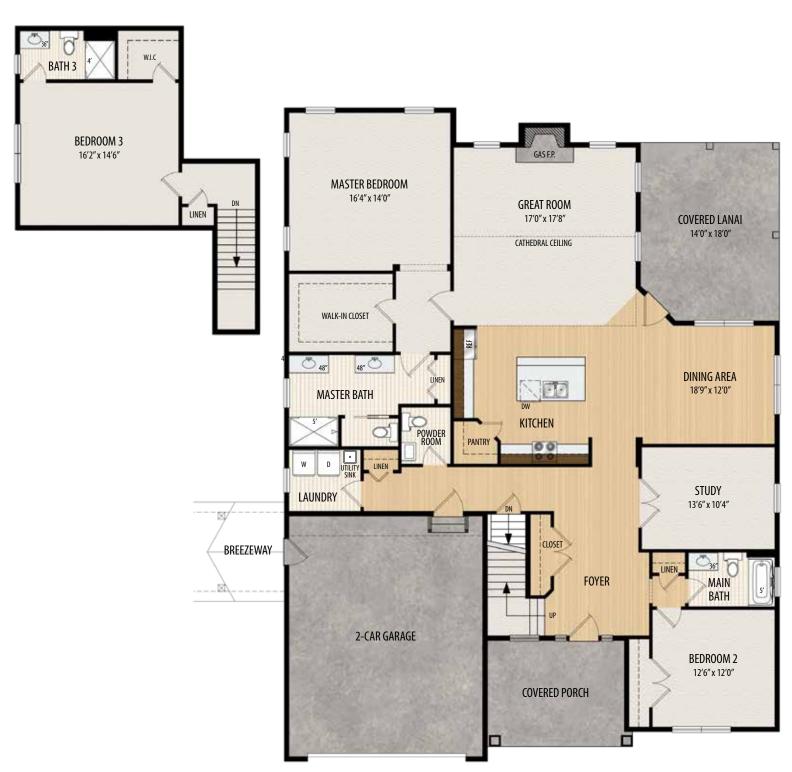

## **THE LEIGHTON at 8 Fairway Court** 1.5 Story, 2,585 sq.ft.

amedorehomes.com

## THE LEIGHTON at 8 Fairway Court

1.5 Story • 2,585 sq.ft. • 3 Bedrooms • 3.5 Baths • Study • Covered Lanai • 2 Car Garage

Marketing Disclaimer: The renderings and visual media used in our marketing are for illustrative purposes only. They depict options and upgrades that are available to purchase but may not be included in the standard feature package. For a full list of our models, standard features and available options contact a member of our sales team. All plans and specifications are believed correct at time of publication, however accuracy is not fully guaranteed. All dimensions, sizes, and descriptions shown are approximate. Amedore Homes et al, reserves the right to revise content without notice or obligation.