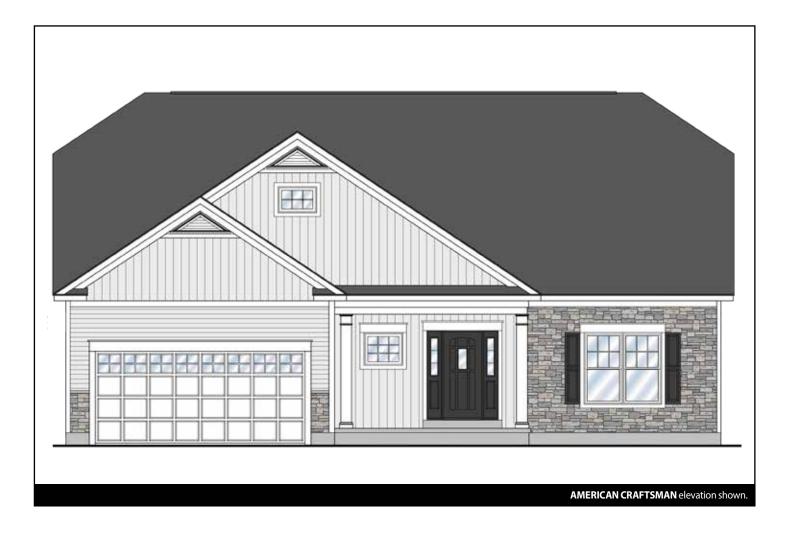

## **THE LEIGHTON at 8 Fairway Court** 1.5 Story, 2,585 sq.ft.

amedorehomes.com

## THE LEIGHTON at 8 Fairway Court

1.5 Story • 2,585 sq.ft. • 3 Bedrooms • 3.5 Baths • Study • Covered Lanai • 2 Car Garage

Marketing Disclaimer: The renderings and visual media used in our marketing are for illustrative purposes only. They depict options and upgrades that are available to purchase but may not be included in the standard feature package. For a full list of our models, standard features and available options contact a member of our sales team. All plans and specifications are believed correct at time of publication, however accuracy is not fully guaranteed. All dimensions, sizes, and descriptions shown are approximate. Amedore Homes et al, reserves the right to revise content without notice or obligation.