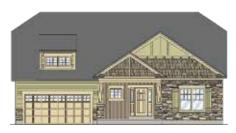

1 Story, 2,160 sq.ft.

AMERICAN CRAFTSMAN Shown with optional cultured stone.

AMERICAN FARMHOUSE Shown with optional cultured stone.