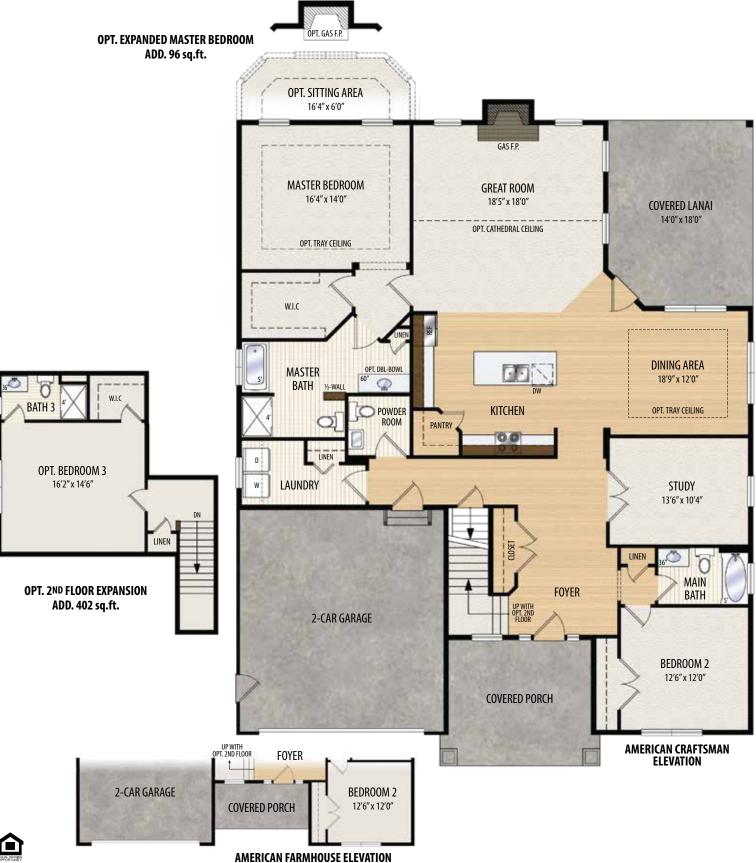

## THE LEIGHTON

1 Story • 2,160 sq.ft. • 2 Bedrooms (Up to 4 Opt.) • 2.5 Baths (Opt. 3) • Study • Covered Lanai • 2 Car Garage

Marketing Disclaimer: The renderings and visual media used in our marketing are for illustrative purposes only. They depict our models, standard features and available options contact a member of our sales team. All plans and specifications are believed correct at time of publication, however accuracy is not fully guaranteed. All dimensions, sizes, and descriptions shown are approximate. Amedore Homes et al, reserves the right to revise content without notice or obligation.