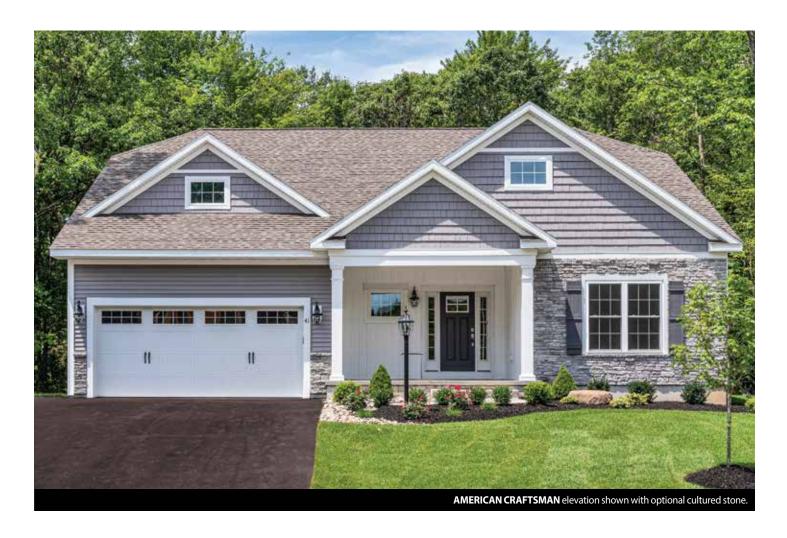

1 Story, 2,160 sq.ft.

AMERICAN CRAFTSMAN Shown with optional cultured stone.

AMERICAN FARMHOUSE Shown with optional cultured stone.

## THE LEIGHTON

1 Story • 2,160 sq.ft. • 2 Bedrooms (Up to 4 Opt.) • 2.5 Baths (Opt. 3) • Study • Covered Lanai • 2 Car Garage

Marketing Disclaimer: The renderings and visual media used in our marketing are for illustrative purposes only. They depict our models, standard features and available options contact a member of our sales team. All plans and specifications are believed correct at time of publication, however accuracy is not fully guaranteed. All dimensions, sizes, and descriptions shown are approximate. Amedore Homes et al, reserves the right to revise content without notice or obligation.