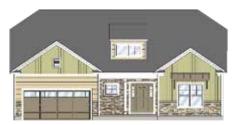

1 Story, 2,160 sq.ft.

AMERICAN CRAFTSMAN Shown with optional cultured stone.

AMERICAN FARMHOUSE Shown with optional cultured stone.