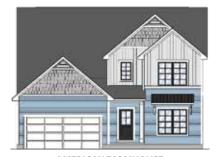

THE BROOKDALE III

2 Story, 2,238 sq.ft.

AMERICAN FARMHOUSE elevation shown with 3 bedrooms and optional canopy roof.

**AMERICAN FARMHOUSE** 3-Bedroom elevation shown with optional canopy roof.

**AMERICAN FARMHOUSE** 4-Bedroom elevation shown with optional canopy roof.