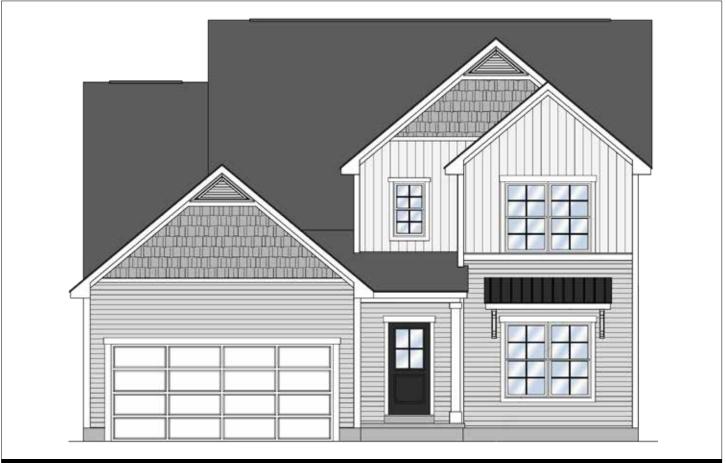

THE BROOKDALE III

2 Story, 2,238 sq.ft.

AMERICAN FARMHOUSE elevation shown with 3 bedrooms and optional canopy roof.

**AMERICAN FARMHOUSE** 3-Bedroom elevation shown with optional canopy roof.

**AMERICAN FARMHOUSE** 4-Bedroom elevation shown with optional canopy roof.