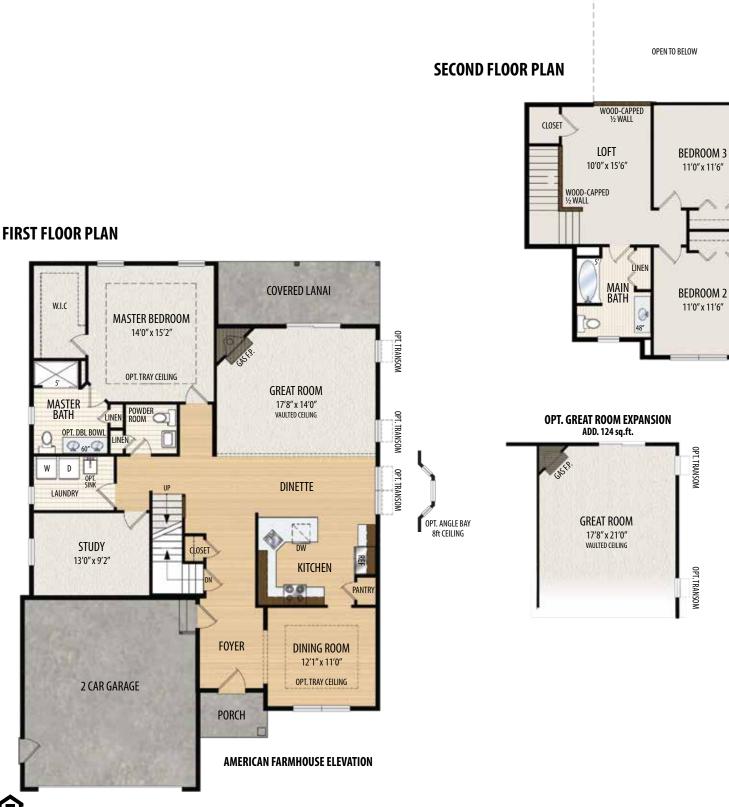

THE BROOKDALE III

2 Story, 2,238 sq.ft.

AMERICAN FARMHOUSE elevation shown with 3 bedrooms and optional canopy roof.

**AMERICAN FARMHOUSE** 3-Bedroom elevation shown with optional canopy roof.

**AMERICAN FARMHOUSE** 4-Bedroom elevation shown with optional canopy roof.

## THE BROOKDALE III

Marketing Disclaimer: The renderings and visual media used in our marketing are for illustrative purposes only. They depict options and upgrades that are available to purchase but may not be included in the standard feature package. For a full list of our models, standard features and available options contact a member of our sales team. All plans and specifications are believed correct at time of publication, however accuracy is not fully guaranteed. All dimensions, sizes, and descriptions shown are approximate. Amedore Homes et al, reserves the right to revise content without notice or obligation.