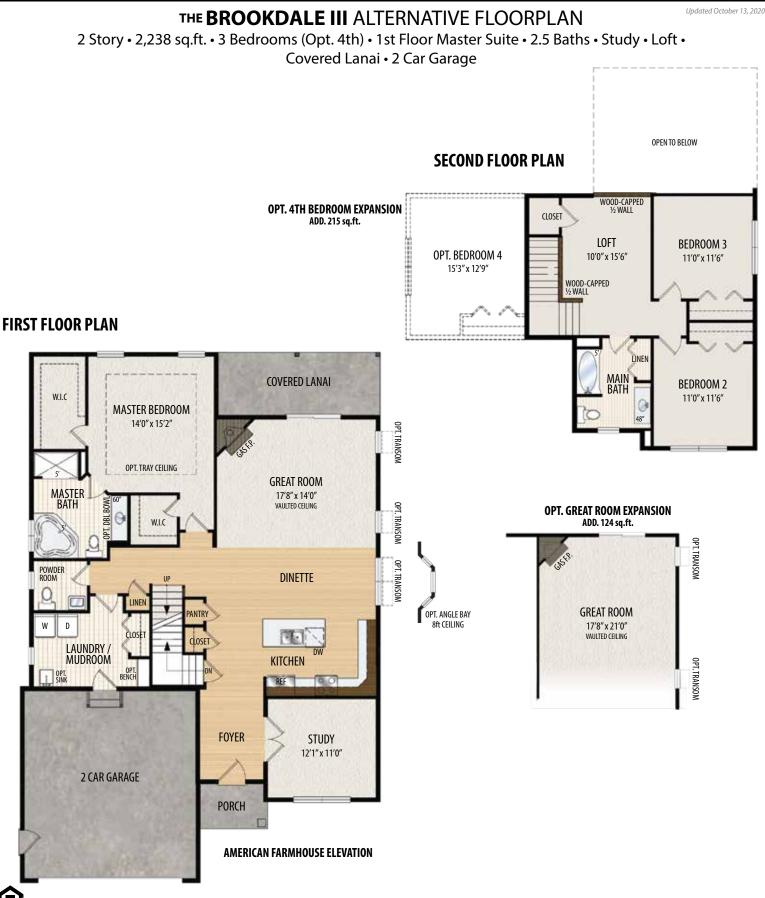

THE BROOKDALE III

2 Story, 2,238 sq.ft.

AMERICAN FARMHOUSE elevation shown with 3 bedrooms and optional canopy roof.

**AMERICAN FARMHOUSE** 3-Bedroom elevation shown with optional canopy roof.

**AMERICAN FARMHOUSE** 4-Bedroom elevation shown with optional canopy roof.

## THE BROOKDALE III

Marketing Disclaimer: The renderings and visual media used in our marketing are for illustrative purposes only. They depict options and upgrades that are available to purchase but may not be included in the standard feature package. For a full list of our models, standard features and available options contact a member of our sales team. All plans and specifications are believed correct at time of publication, however accuracy is not fully guaranteed. All dimensions, sizes, and descriptions shown are approximate. Amedore Homes et al, reserves the right to revise content without notice or obligation.