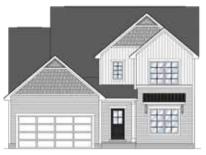

THE BROOKDALE III

2 Story, 2,238 sq.ft.

AMERICAN FARMHOUSE elevation shown with 3 bedrooms and optional canopy roof.

**AMERICAN FARMHOUSE** 3-Bedroom elevation shown with optional canopy roof.

**AMERICAN FARMHOUSE** 4-Bedroom elevation shown with optional canopy roof.