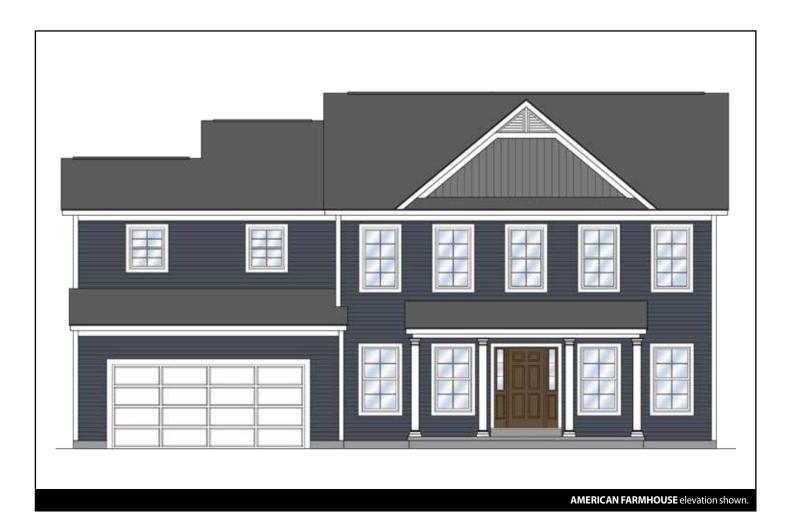

## THE PRESTON I

2 Story, 2,801 sq.ft.

## THE PRESTON I

2 Story • 2,801 sq.ft • 4 Bedrooms • 2.5 Baths • Dining Room • Study • 2 Car Garage

Marketing Disclaimer: The renderings and visual media used in our marketing are for illustrative purposes only. They depict options and upgrades that are available to purchase but may not be included in the standard feature package. For a full list of our models, standard features and available options contact a member of our sales team. All plans and specifications are believed correct at time of publication, however accuracy is not fully guaranteed. All dimensions, sizes, and descriptions shown are approximate. Amedore Homes et al, reserves the right to revise content without notice or obligation.