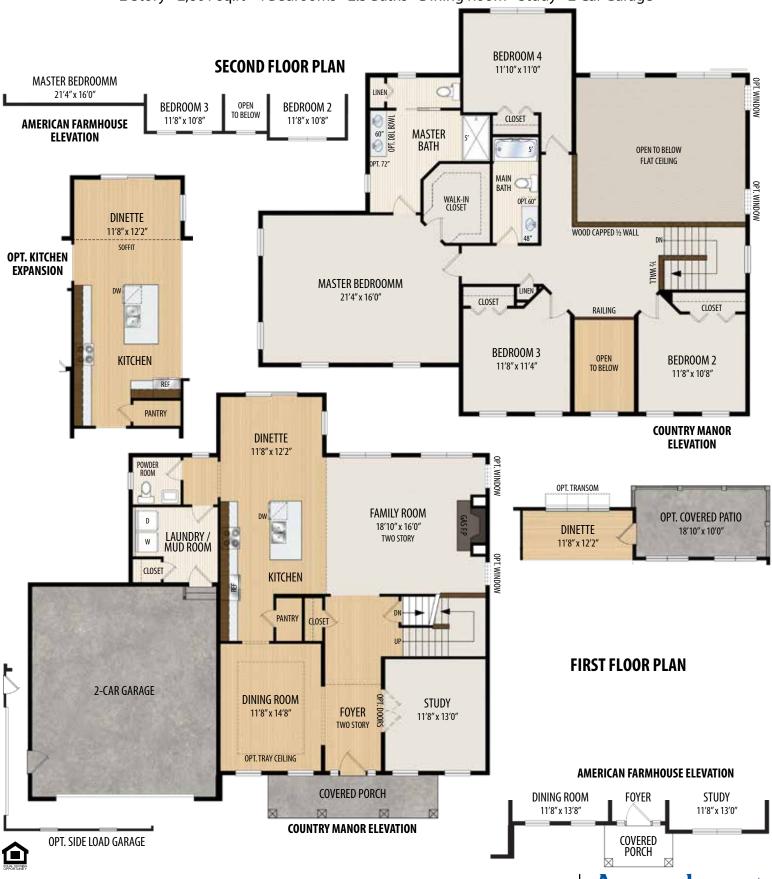

## THE PRESTON I

2 Story, 2,801 sq.ft.

## THE PRESTON I

2 Story • 2,801 sq.ft • 4 Bedrooms • 2.5 Baths • Dining Room • Study • 2 Car Garage

Marketing Disclaimer: The renderings and visual media used in our marketing are for illustrative purposes only. They depict options and upgrades that are available to purchase but may not be included in the standard feature package. For a full list of our models, standard features and available options contact a member of our sales team. All plans and specifications are believed correct at time of publication, however accuracy is not fully guaranteed. All dimensions, sizes, and descriptions shown are approximate. Amedore Homes et al, reserves the right to revise content without notice or obligation.